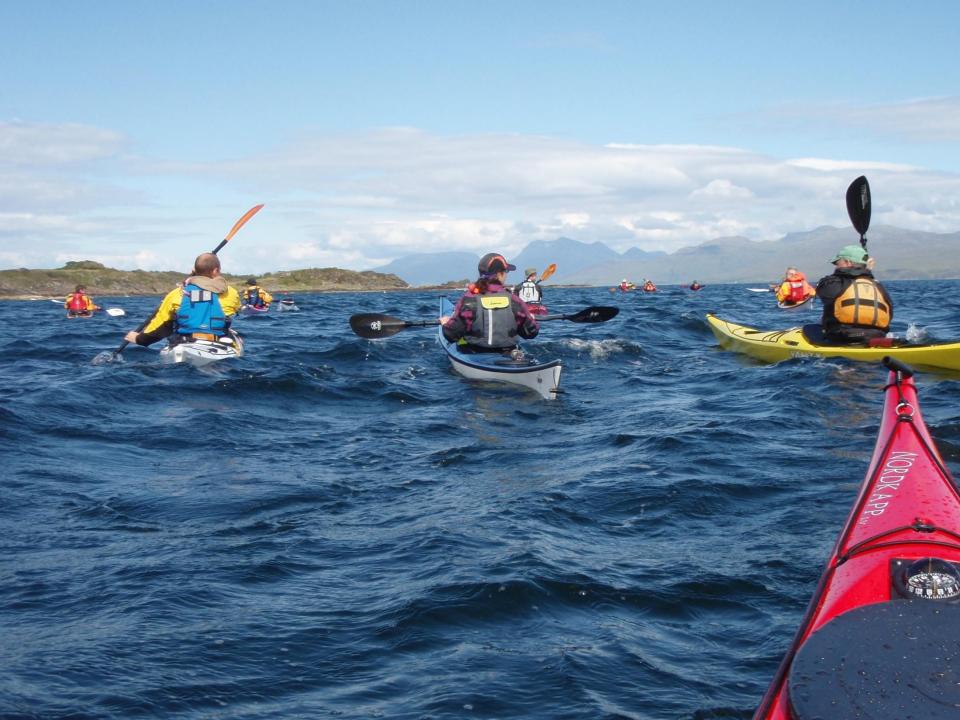

## Kayaker's rough guide Sea States 0 to 4

| Sea | state | Description    | Wave height   | Kayaker's rough guide                                              |
|-----|-------|----------------|---------------|--------------------------------------------------------------------|
|     | 0     | Calm (glassy)  | 0 m           | No waves                                                           |
|     | 1     | Calm (rippled) | 0 – 0.10 m    | Up to deck seam approximately (depending on load and kayak design) |
|     | 2     | Smooth         | 0.10 – 0.30 m | Between deck seam and armpit height (approximately)                |
|     | 3     | Slight         | 0.30 – 1.00 m | Between armpit and paddle-top height (approximately)               |
|     | 4     | Moderate       | 1.00 – 2.50 m | Kayakers with paddles up disappear in troughs                      |