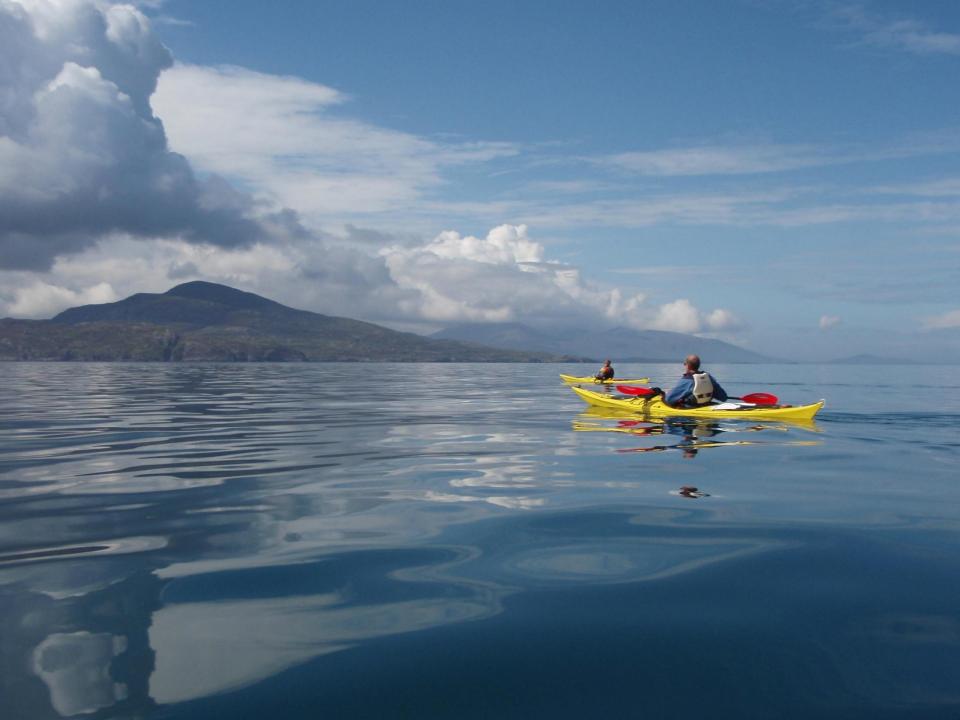

## Kayaker's rough guide Sea States 0 to 4

| Sea | state | Description    | Wave height   | Kayaker's rough guide                                              |
|-----|-------|----------------|---------------|--------------------------------------------------------------------|
|     | 0     | Calm (glassy)  | 0 m           | No waves                                                           |
|     | 1     | Calm (rippled) | 0 – 0.10 m    | Up to deck seam approximately (depending on load and kayak design) |
|     | 2     | Smooth         | 0.10 – 0.30 m | Between deck seam and armpit height (approximately)                |
|     | 3     | Slight         | 0.30 – 1.00 m | Between armpit and paddle-top height (approximately)               |
|     | 4     | Moderate       | 1.00 – 2.50 m | Kayakers with paddles up disappear in troughs                      |