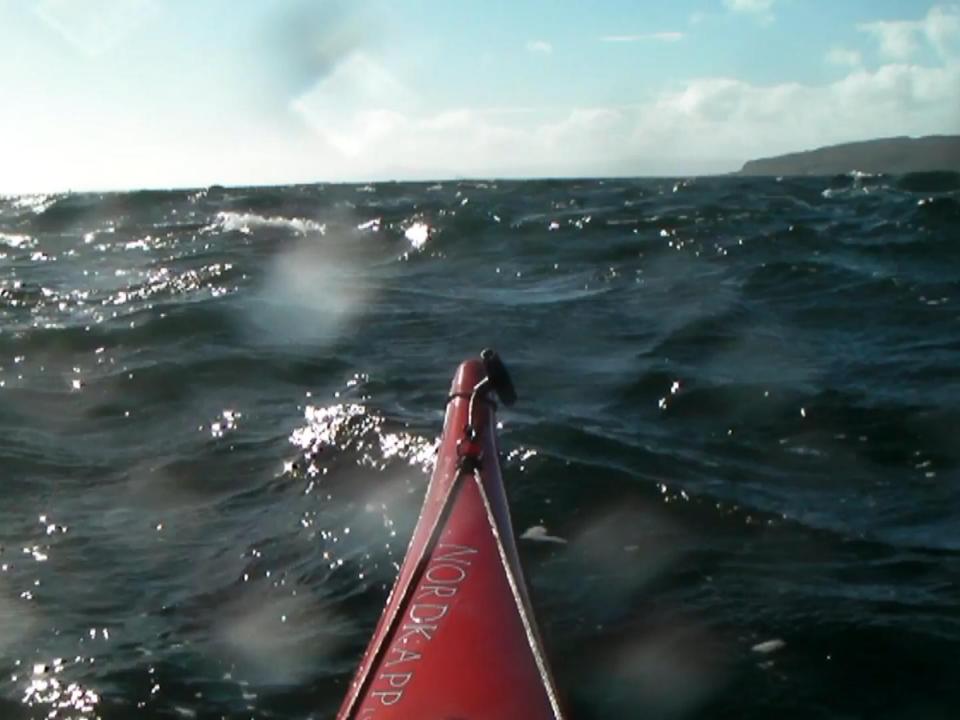

"Smooth" 0.10 - 0.30 metres Sea state 2 Between deck seam and armpit height (approximately)

"Moderate" 1.00 - 2.50 metres Sea state 4

Sea state 4 "Moderate" 1.00 – 2.50 metres Kayakers with paddles up disappear in troughs