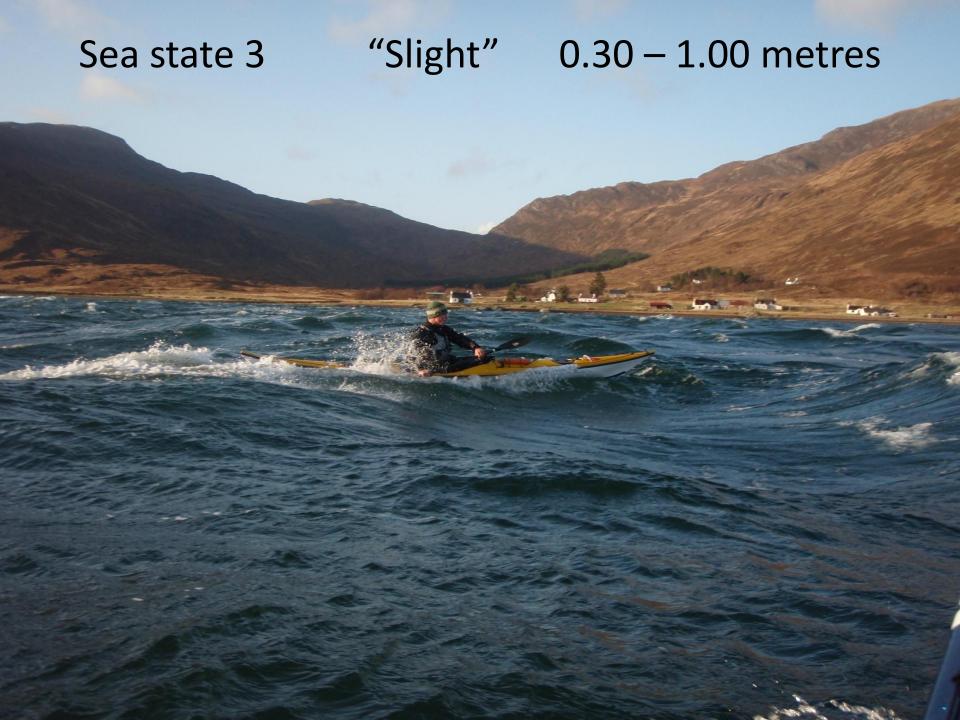

## Kayaker's rough guide Sea States 0 to 4

| Sea | state | Description    | Wave height   | Kayaker's rough guide                                              |
|-----|-------|----------------|---------------|--------------------------------------------------------------------|
|     | 0     | Calm (glassy)  | 0 m           | No waves                                                           |
|     | 1     | Calm (rippled) | 0 – 0.10 m    | Up to deck seam approximately (depending on load and kayak design) |
|     | 2     | Smooth         | 0.10 – 0.30 m | Between deck seam and armpit height (approximately)                |
|     | 3     | Slight         | 0.30 – 1.00 m | Between armpit and paddle-top height (approximately)               |
|     | 4     | Moderate       | 1.00 – 2.50 m | Kayakers with paddles up disappear in troughs                      |