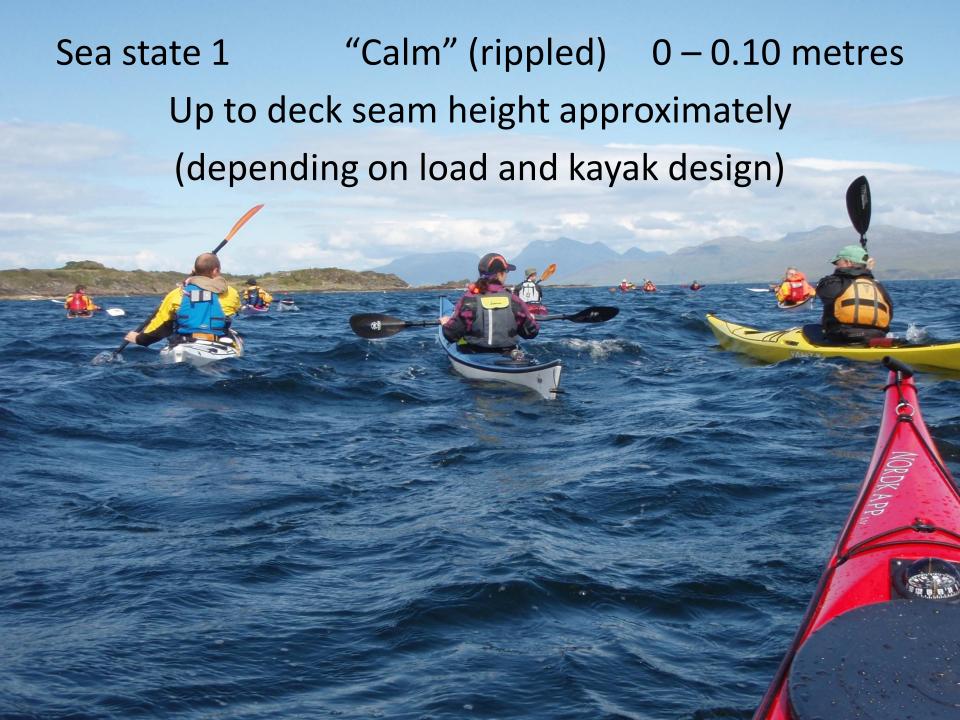

## Kayaker's rough guide Sea States 0 to 4

| Sea | state | Description    | Wave height   | Kayaker's rough guide                                              |
|-----|-------|----------------|---------------|--------------------------------------------------------------------|
|     | 0     | Calm (glassy)  | 0 m           | No waves                                                           |
|     | 1     | Calm (rippled) | 0 – 0.10 m    | Up to deck seam approximately (depending on load and kayak design) |
|     | 2     | Smooth         | 0.10 – 0.30 m | Between deck seam and armpit height (approximately)                |
|     | 3     | Slight         | 0.30 – 1.00 m | Between armpit and paddle-top height (approximately)               |
|     | 4     | Moderate       | 1.00 – 2.50 m | Kayakers with paddles up disappear in troughs                      |