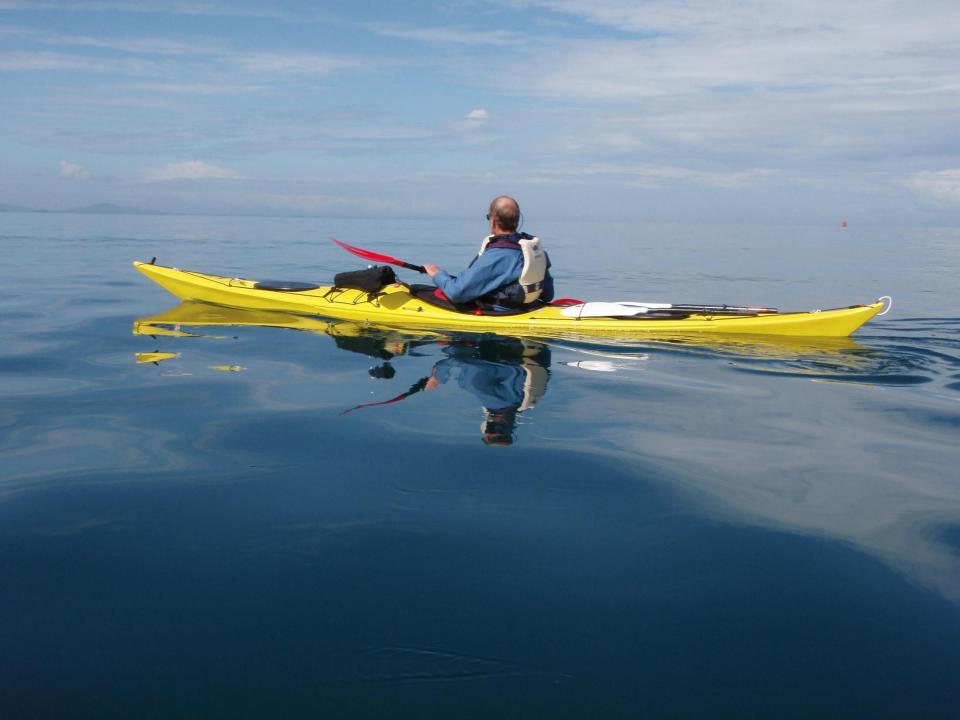

## Kayaker's rough guide Sea States 0 to 4

| Sea | state | Description    | Wave height   | Kayaker's rough guide                                              |
|-----|-------|----------------|---------------|--------------------------------------------------------------------|
|     | 0     | Calm (glassy)  | 0 m           | No waves                                                           |
|     | 1     | Calm (rippled) | 0 – 0.10 m    | Up to deck seam approximately (depending on load and kayak design) |
|     | 2     | Smooth         | 0.10 – 0.30 m | Between deck seam and armpit height (approximately)                |
|     | 3     | Slight         | 0.30 – 1.00 m | Between armpit and paddle-top height (approximately)               |
|     | 4     | Moderate       | 1.00 – 2.50 m | Kayakers with paddles up disappear in troughs                      |