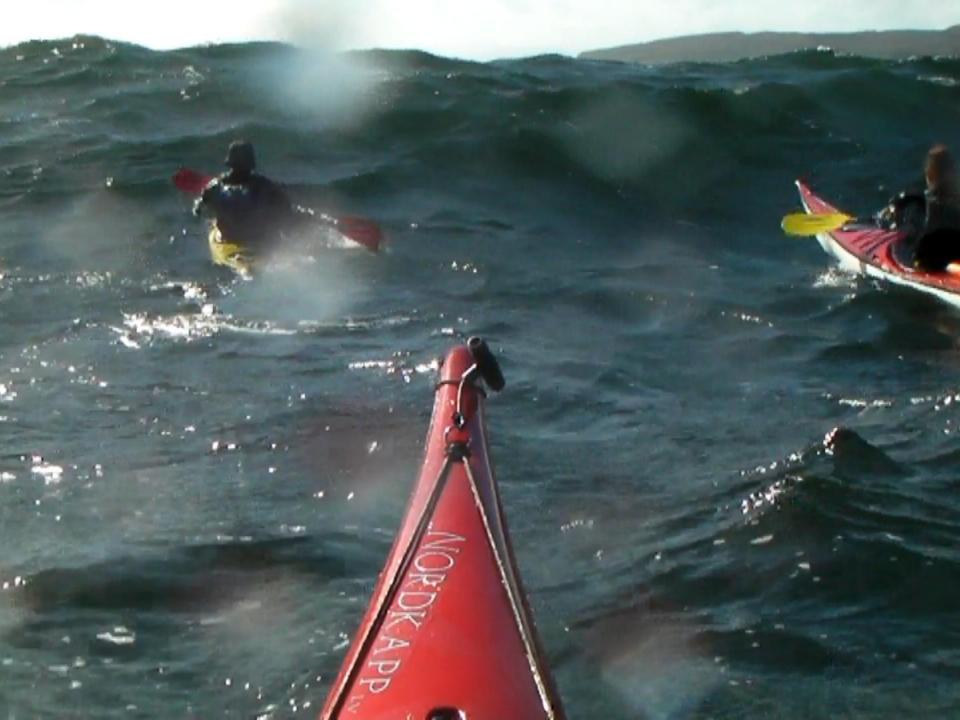

"Smooth" 0.10 - 0.30 metres Sea state 2 Between deck seam and armpit height (approximately)

"Moderate" 1.00 - 2.50 metres Sea state 4

Sea state 4 "Moderate" 1.00 – 2.50 metres Kayakers with paddles up disappear in troughs