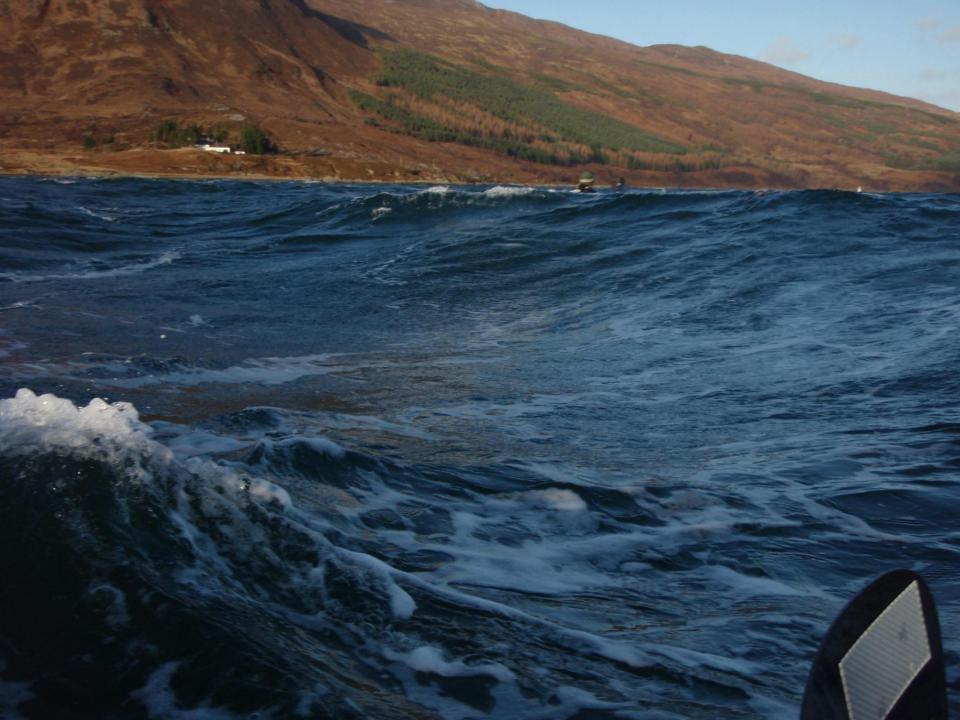

## Kayaker's rough guide Sea States 0 to 4

| Sea | state | Description    | Wave height   | Kayaker's rough guide                                              |
|-----|-------|----------------|---------------|--------------------------------------------------------------------|
|     | 0     | Calm (glassy)  | 0 m           | No waves                                                           |
|     | 1     | Calm (rippled) | 0 – 0.10 m    | Up to deck seam approximately (depending on load and kayak design) |
|     | 2     | Smooth         | 0.10 – 0.30 m | Between deck seam and armpit height (approximately)                |
|     | 3     | Slight         | 0.30 – 1.00 m | Between armpit and paddle-top height (approximately)               |
|     | 4     | Moderate       | 1.00 – 2.50 m | Kayakers with paddles up disappear in troughs                      |