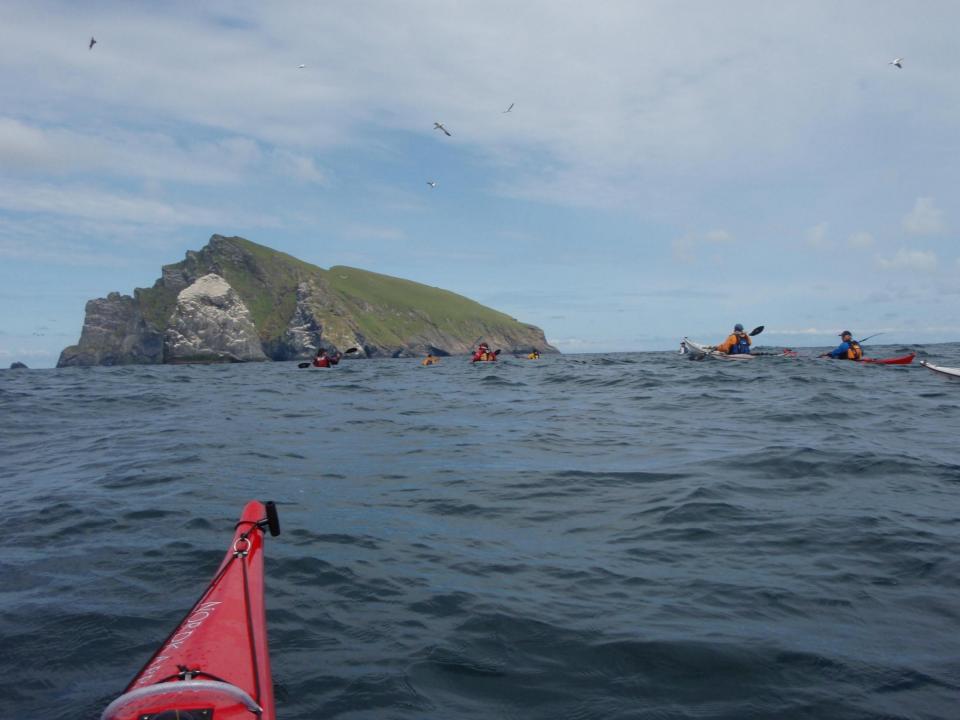

## Kayaker's rough guide Sea States 0 to 4

| Sea | state | Description    | Wave height   | Kayaker's rough guide                                              |
|-----|-------|----------------|---------------|--------------------------------------------------------------------|
|     | 0     | Calm (glassy)  | 0 m           | No waves                                                           |
|     | 1     | Calm (rippled) | 0 – 0.10 m    | Up to deck seam approximately (depending on load and kayak design) |
|     | 2     | Smooth         | 0.10 – 0.30 m | Between deck seam and armpit height (approximately)                |
|     | 3     | Slight         | 0.30 – 1.00 m | Between armpit and paddle-top height (approximately)               |
|     | 4     | Moderate       | 1.00 – 2.50 m | Kayakers with paddles up disappear in troughs                      |