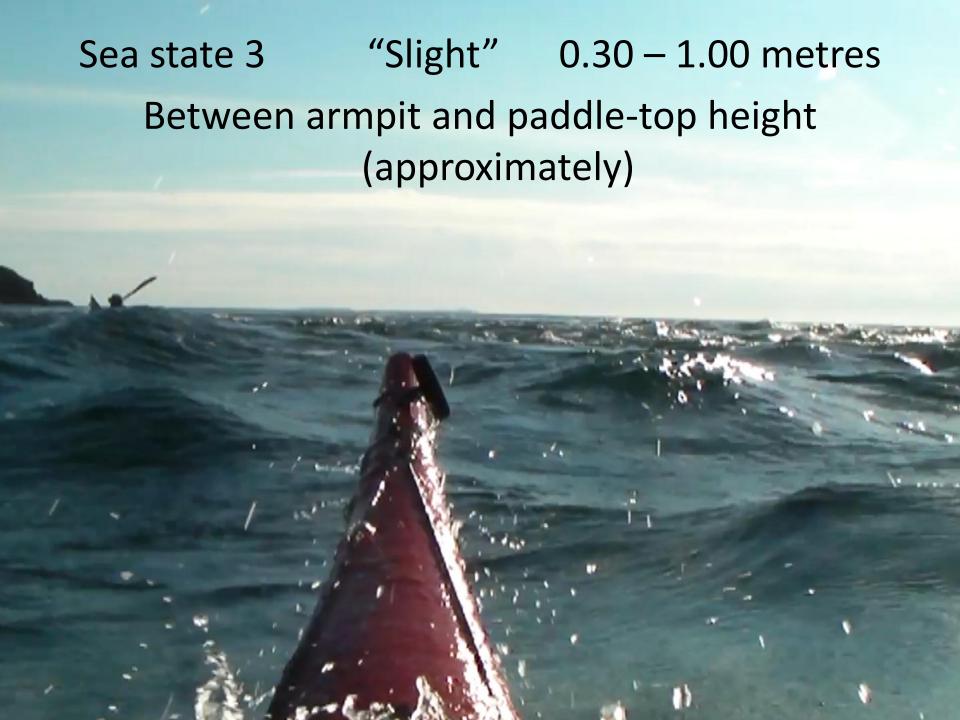

## Kayaker's rough guide Sea States 0 to 4

| Sea | state | Description    | Wave height   | Kayaker's rough guide                                              |
|-----|-------|----------------|---------------|--------------------------------------------------------------------|
|     | 0     | Calm (glassy)  | 0 m           | No waves                                                           |
|     | 1     | Calm (rippled) | 0 – 0.10 m    | Up to deck seam approximately (depending on load and kayak design) |
|     | 2     | Smooth         | 0.10 – 0.30 m | Between deck seam and armpit height (approximately)                |
|     | 3     | Slight         | 0.30 – 1.00 m | Between armpit and paddle-top height (approximately)               |
|     | 4     | Moderate       | 1.00 – 2.50 m | Kayakers with paddles up disappear in troughs                      |