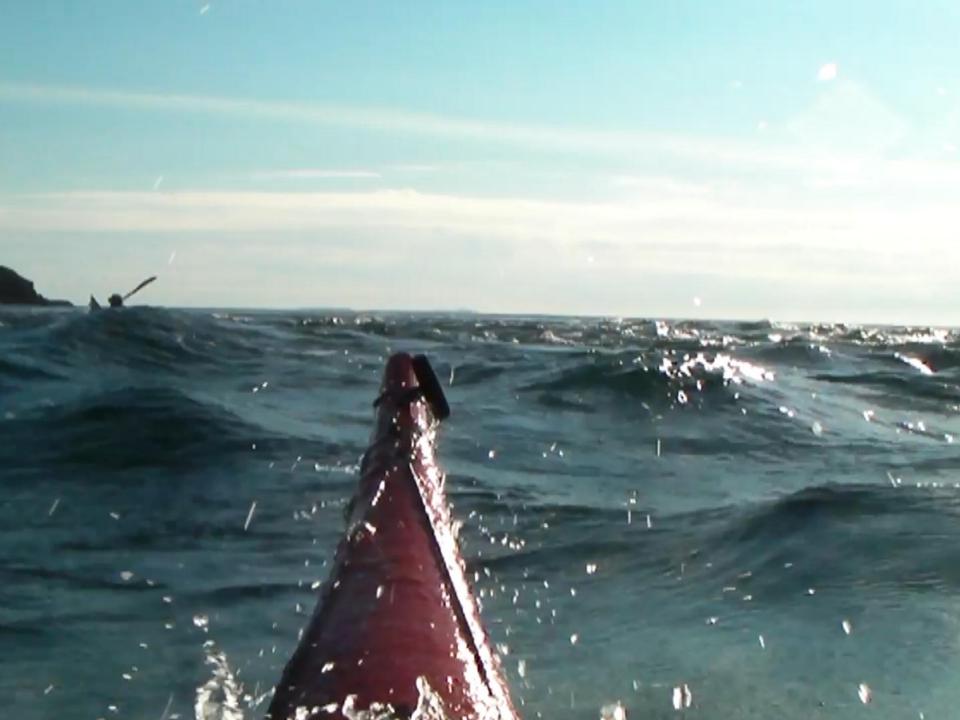

## Kayaker's rough guide Sea States 0 to 4

| Sea | state | Description    | Wave height   | Kayaker's rough guide                                              |
|-----|-------|----------------|---------------|--------------------------------------------------------------------|
|     | 0     | Calm (glassy)  | 0 m           | No waves                                                           |
|     | 1     | Calm (rippled) | 0 – 0.10 m    | Up to deck seam approximately (depending on load and kayak design) |
|     | 2     | Smooth         | 0.10 – 0.30 m | Between deck seam and armpit height (approximately)                |
|     | 3     | Slight         | 0.30 – 1.00 m | Between armpit and paddle-top height (approximately)               |
|     | 4     | Moderate       | 1.00 – 2.50 m | Kayakers with paddles up disappear in troughs                      |