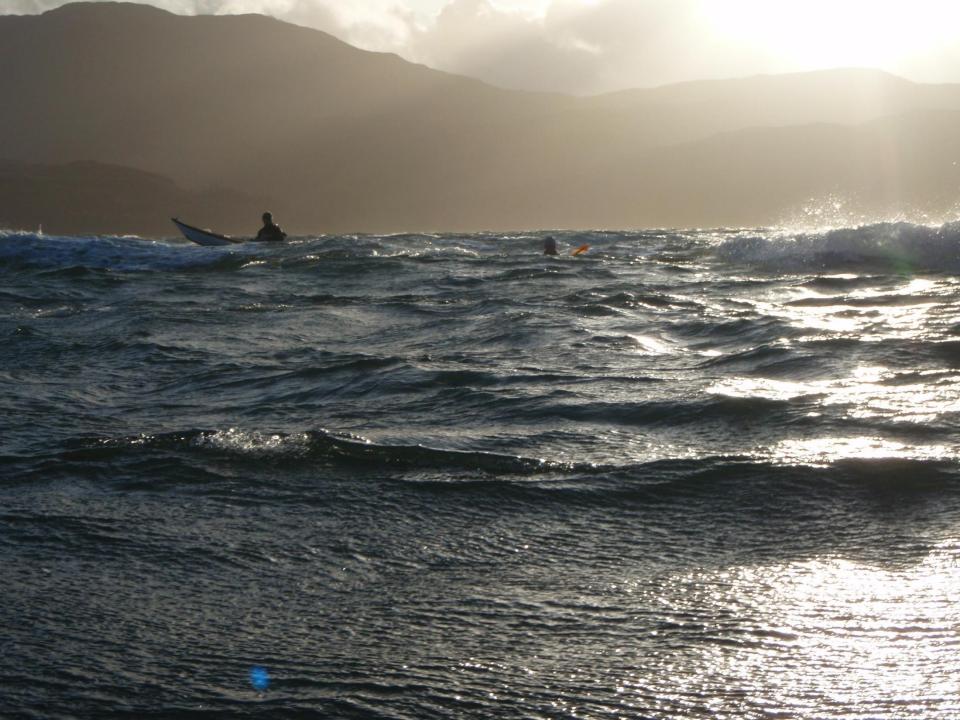

## Kayaker's rough guide Sea States 0 to 4

| Sea | state | Description    | Wave height   | Kayaker's rough guide                                              |
|-----|-------|----------------|---------------|--------------------------------------------------------------------|
|     | 0     | Calm (glassy)  | 0 m           | No waves                                                           |
|     | 1     | Calm (rippled) | 0 – 0.10 m    | Up to deck seam approximately (depending on load and kayak design) |
|     | 2     | Smooth         | 0.10 – 0.30 m | Between deck seam and armpit height (approximately)                |
|     | 3     | Slight         | 0.30 – 1.00 m | Between armpit and paddle-top height (approximately)               |
|     | 4     | Moderate       | 1.00 – 2.50 m | Kayakers with paddles up disappear in troughs                      |