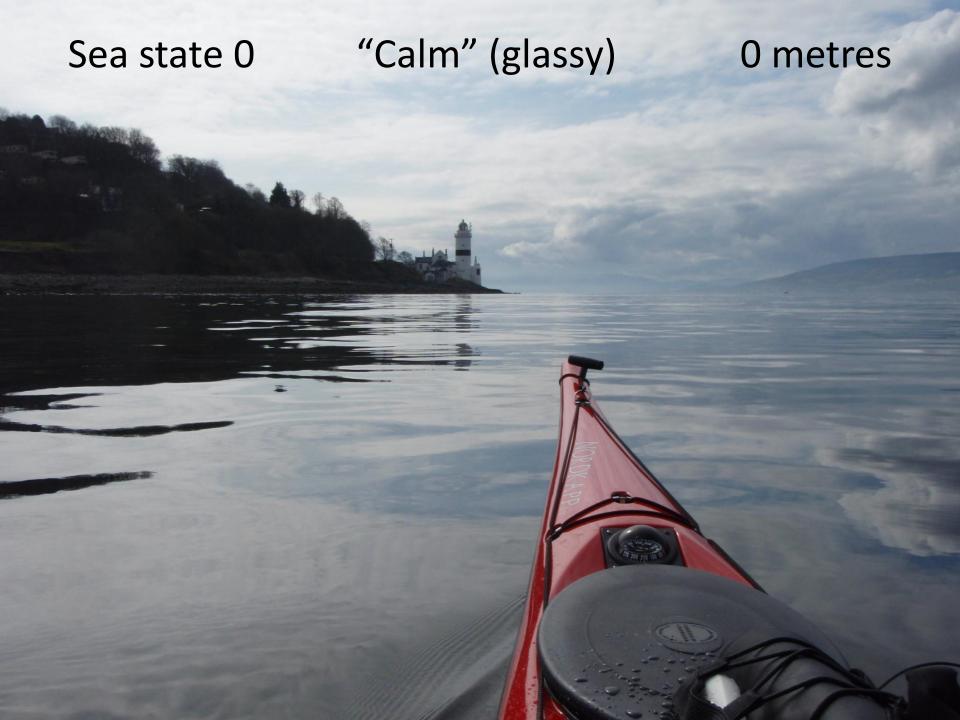

## Kayaker's rough guide Sea States 0 to 4

| Sea | state | Description    | Wave height   | Kayaker's rough guide                                              |
|-----|-------|----------------|---------------|--------------------------------------------------------------------|
|     | 0     | Calm (glassy)  | 0 m           | No waves                                                           |
|     | 1     | Calm (rippled) | 0 – 0.10 m    | Up to deck seam approximately (depending on load and kayak design) |
|     | 2     | Smooth         | 0.10 – 0.30 m | Between deck seam and armpit height (approximately)                |
|     | 3     | Slight         | 0.30 – 1.00 m | Between armpit and paddle-top height (approximately)               |
|     | 4     | Moderate       | 1.00 – 2.50 m | Kayakers with paddles up disappear in troughs                      |