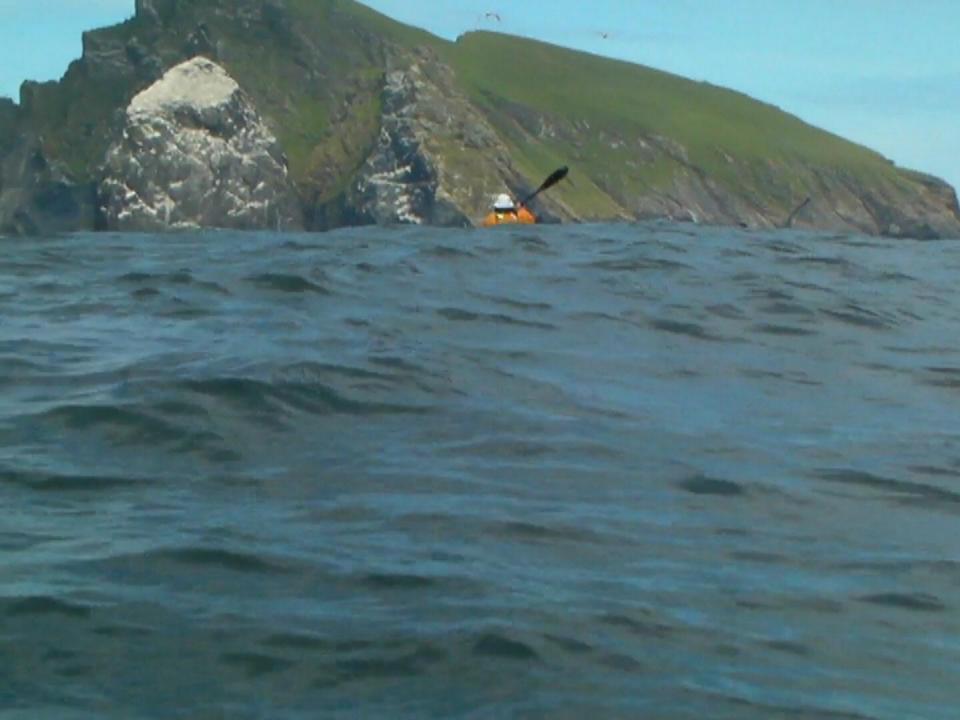

"Smooth" 0.10 - 0.30 metres Sea state 2 Between deck seam and armpit height (approximately)

"Moderate" 1.00 - 2.50 metres Sea state 4

Sea state 4 "Moderate" 1.00 – 2.50 metres Kayakers with paddles up disappear in troughs