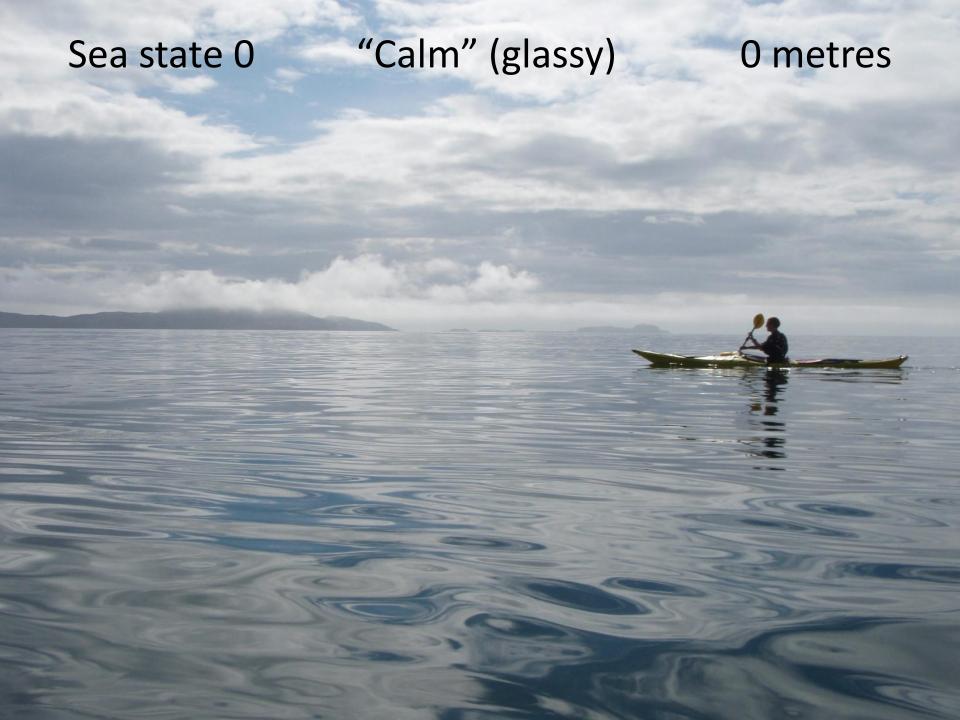

## Kayaker's rough guide Sea States 0 to 4

| Sea | state | Description    | Wave height   | Kayaker's rough guide                                              |
|-----|-------|----------------|---------------|--------------------------------------------------------------------|
|     | 0     | Calm (glassy)  | 0 m           | No waves                                                           |
|     | 1     | Calm (rippled) | 0 – 0.10 m    | Up to deck seam approximately (depending on load and kayak design) |
|     | 2     | Smooth         | 0.10 – 0.30 m | Between deck seam and armpit height (approximately)                |
|     | 3     | Slight         | 0.30 – 1.00 m | Between armpit and paddle-top height (approximately)               |
|     | 4     | Moderate       | 1.00 – 2.50 m | Kayakers with paddles up disappear in troughs                      |