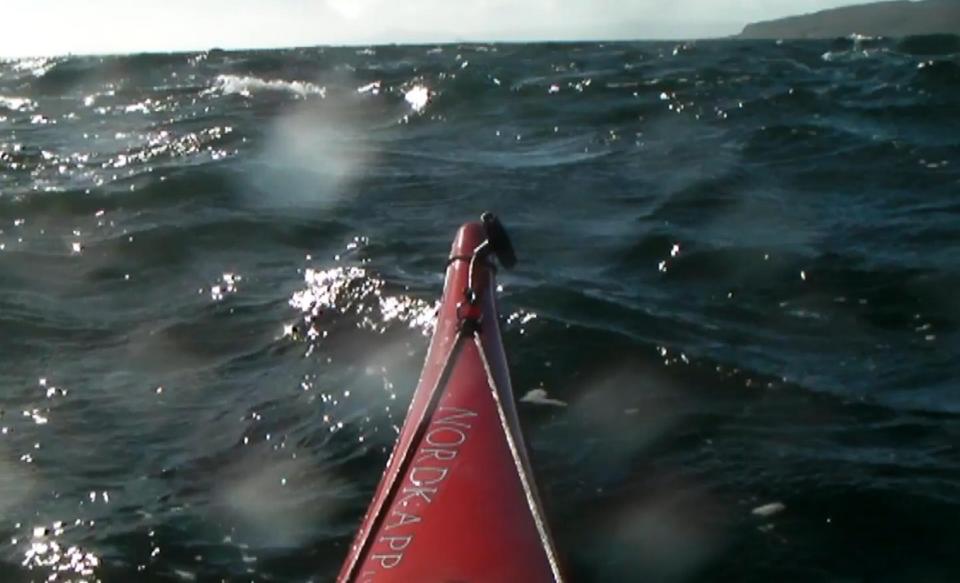

## Kayaker's rough guide Sea States 0 to 4

| Sea | state | Description    | Wave height   | Kayaker's rough guide                                              |
|-----|-------|----------------|---------------|--------------------------------------------------------------------|
|     | 0     | Calm (glassy)  | 0 m           | No waves                                                           |
|     | 1     | Calm (rippled) | 0 – 0.10 m    | Up to deck seam approximately (depending on load and kayak design) |
|     | 2     | Smooth         | 0.10 – 0.30 m | Between deck seam and armpit height (approximately)                |
|     | 3     | Slight         | 0.30 – 1.00 m | Between armpit and paddle-top height (approximately)               |
|     | 4     | Moderate       | 1.00 – 2.50 m | Kayakers with paddles up disappear in troughs                      |