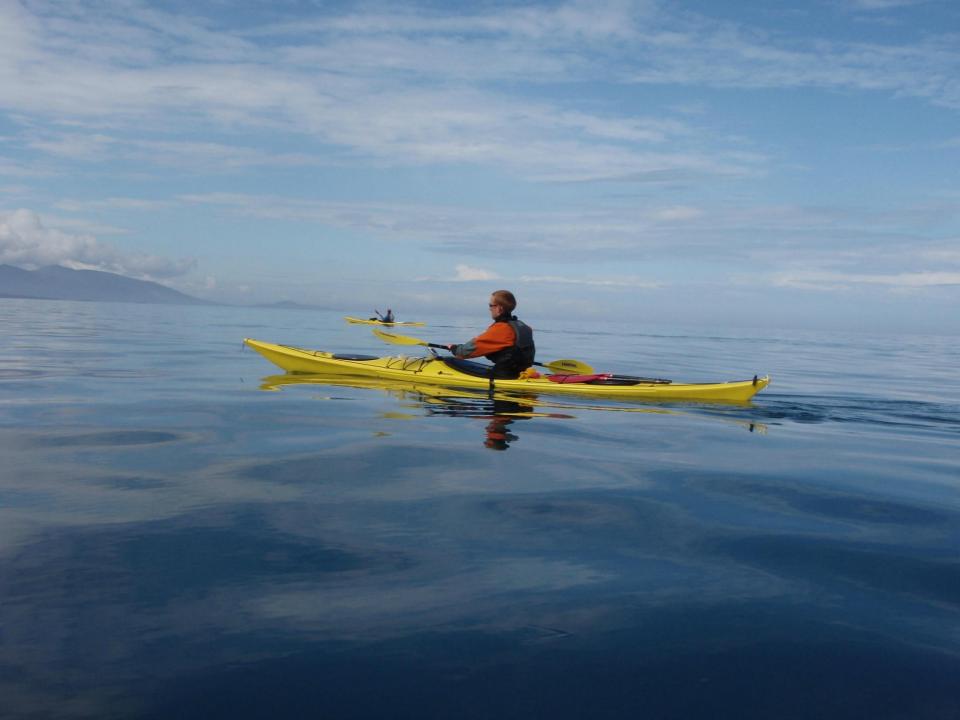

## Kayaker's rough guide Sea States 0 to 4

| Sea | state | Description    | Wave height   | Kayaker's rough guide                                              |
|-----|-------|----------------|---------------|--------------------------------------------------------------------|
|     | 0     | Calm (glassy)  | 0 m           | No waves                                                           |
|     | 1     | Calm (rippled) | 0 – 0.10 m    | Up to deck seam approximately (depending on load and kayak design) |
|     | 2     | Smooth         | 0.10 – 0.30 m | Between deck seam and armpit height (approximately)                |
|     | 3     | Slight         | 0.30 – 1.00 m | Between armpit and paddle-top height (approximately)               |
|     | 4     | Moderate       | 1.00 – 2.50 m | Kayakers with paddles up disappear in troughs                      |