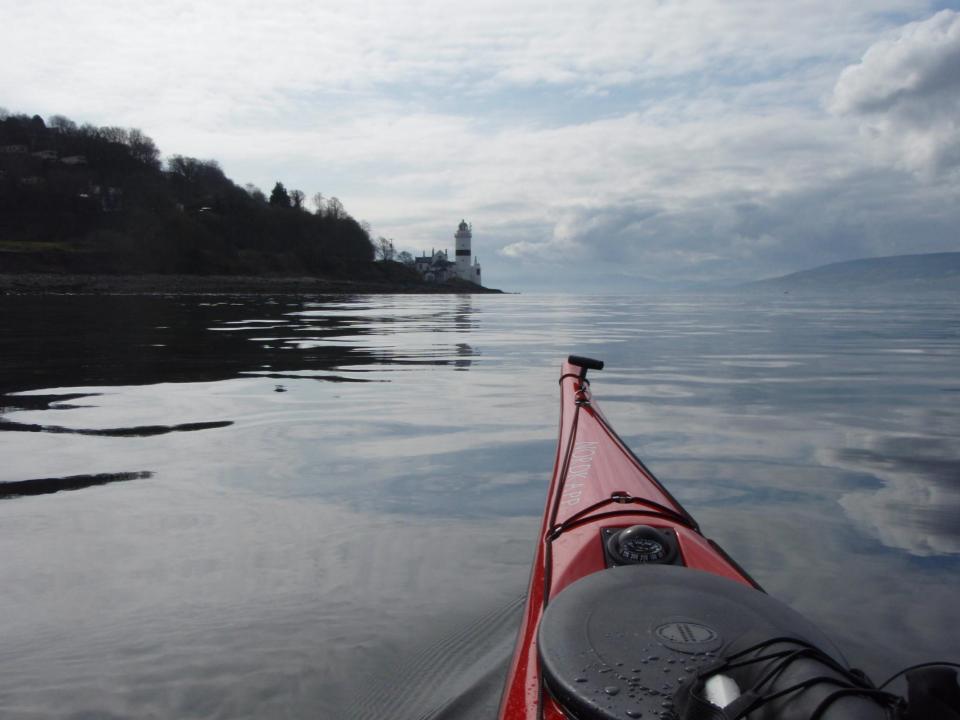

## Kayaker's rough guide Sea States 0 to 4

| Sea | state | Description    | Wave height   | Kayaker's rough guide                                              |
|-----|-------|----------------|---------------|--------------------------------------------------------------------|
|     | 0     | Calm (glassy)  | 0 m           | No waves                                                           |
|     | 1     | Calm (rippled) | 0 – 0.10 m    | Up to deck seam approximately (depending on load and kayak design) |
|     | 2     | Smooth         | 0.10 – 0.30 m | Between deck seam and armpit height (approximately)                |
|     | 3     | Slight         | 0.30 – 1.00 m | Between armpit and paddle-top height (approximately)               |
|     | 4     | Moderate       | 1.00 – 2.50 m | Kayakers with paddles up disappear in troughs                      |