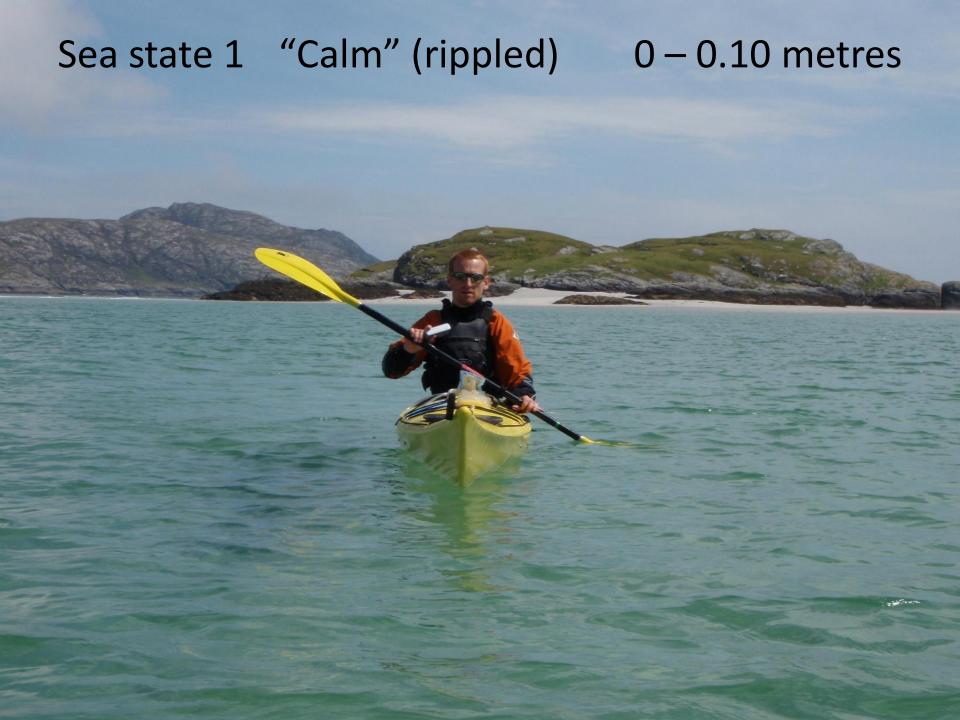

## Kayaker's rough guide Sea States 0 to 4

| Sea | state | Description    | Wave height   | Kayaker's rough guide                                              |
|-----|-------|----------------|---------------|--------------------------------------------------------------------|
|     | 0     | Calm (glassy)  | 0 m           | No waves                                                           |
|     | 1     | Calm (rippled) | 0 – 0.10 m    | Up to deck seam approximately (depending on load and kayak design) |
|     | 2     | Smooth         | 0.10 – 0.30 m | Between deck seam and armpit height (approximately)                |
|     | 3     | Slight         | 0.30 – 1.00 m | Between armpit and paddle-top height (approximately)               |
|     | 4     | Moderate       | 1.00 – 2.50 m | Kayakers with paddles up disappear in troughs                      |