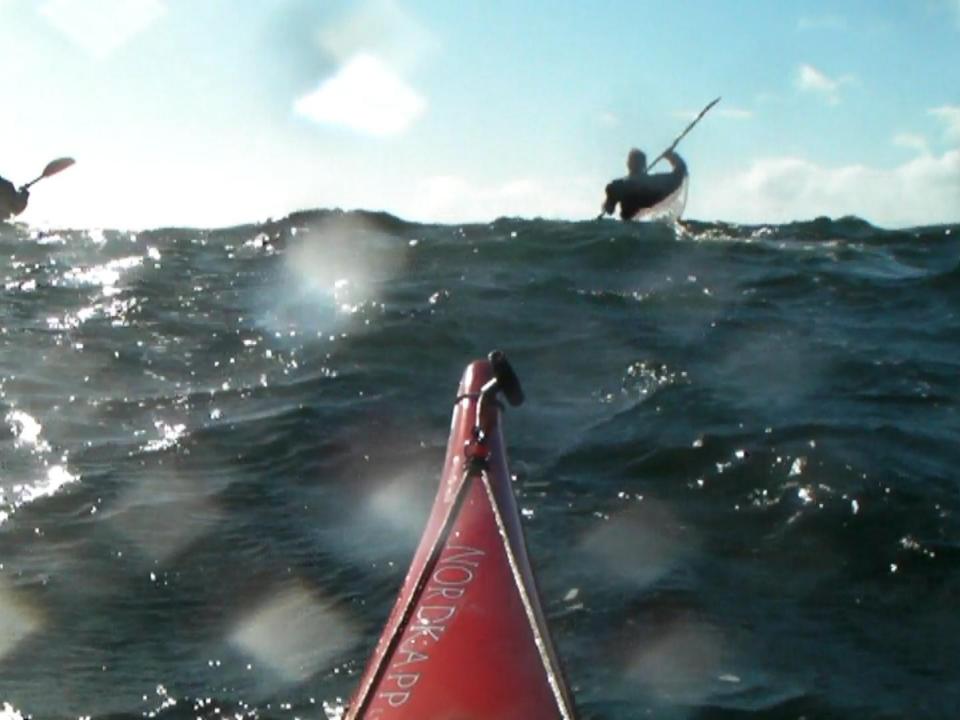

"Smooth" 0.10 - 0.30 metres Sea state 2 Between deck seam and armpit height (approximately)

"Moderate" 1.00 - 2.50 metres Sea state 4

Sea state 4 "Moderate" 1.00 – 2.50 metres Kayakers with paddles up disappear in troughs