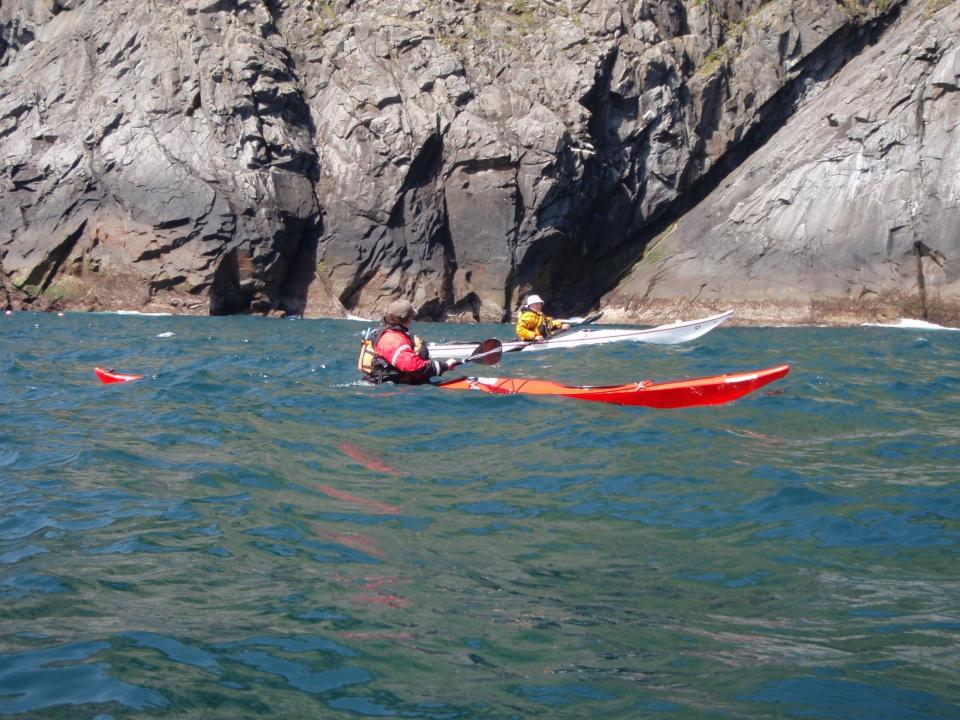

## Kayaker's rough guide Sea States 0 to 4

| Sea | state | Description    | Wave height   | Kayaker's rough guide                                              |
|-----|-------|----------------|---------------|--------------------------------------------------------------------|
|     | 0     | Calm (glassy)  | 0 m           | No waves                                                           |
|     | 1     | Calm (rippled) | 0 – 0.10 m    | Up to deck seam approximately (depending on load and kayak design) |
|     | 2     | Smooth         | 0.10 – 0.30 m | Between deck seam and armpit height (approximately)                |
|     | 3     | Slight         | 0.30 – 1.00 m | Between armpit and paddle-top height (approximately)               |
|     | 4     | Moderate       | 1.00 – 2.50 m | Kayakers with paddles up disappear in troughs                      |