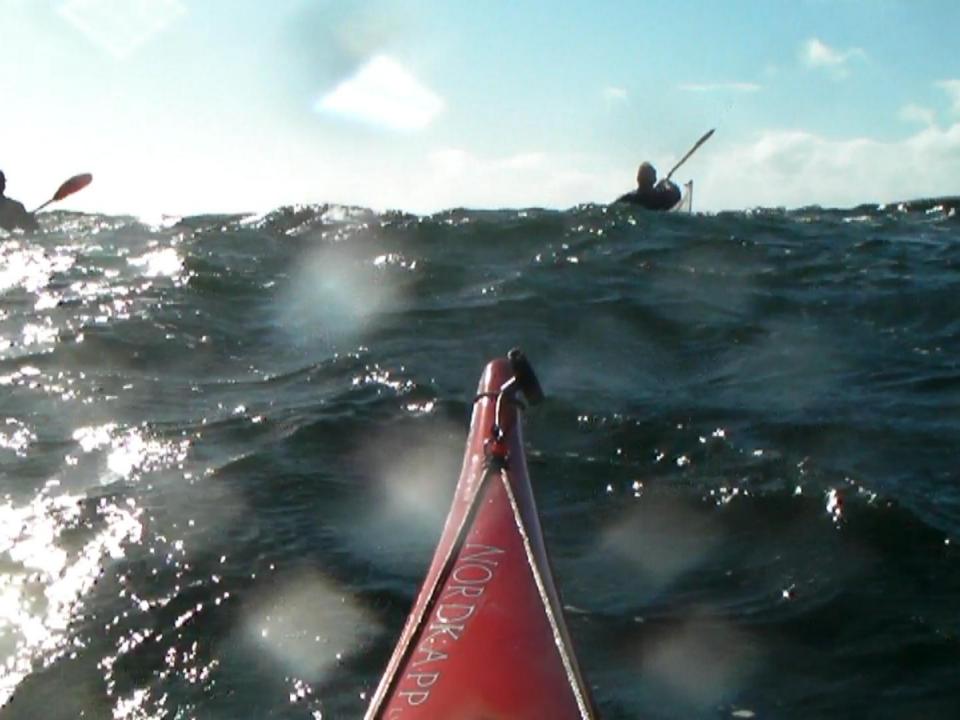

"Smooth" 0.10 - 0.30 metres Sea state 2 Between deck seam and armpit height (approximately)

"Moderate" 1.00 - 2.50 metres Sea state 4

Sea state 4 "Moderate" 1.00 – 2.50 metres Kayakers with paddles up disappear in troughs