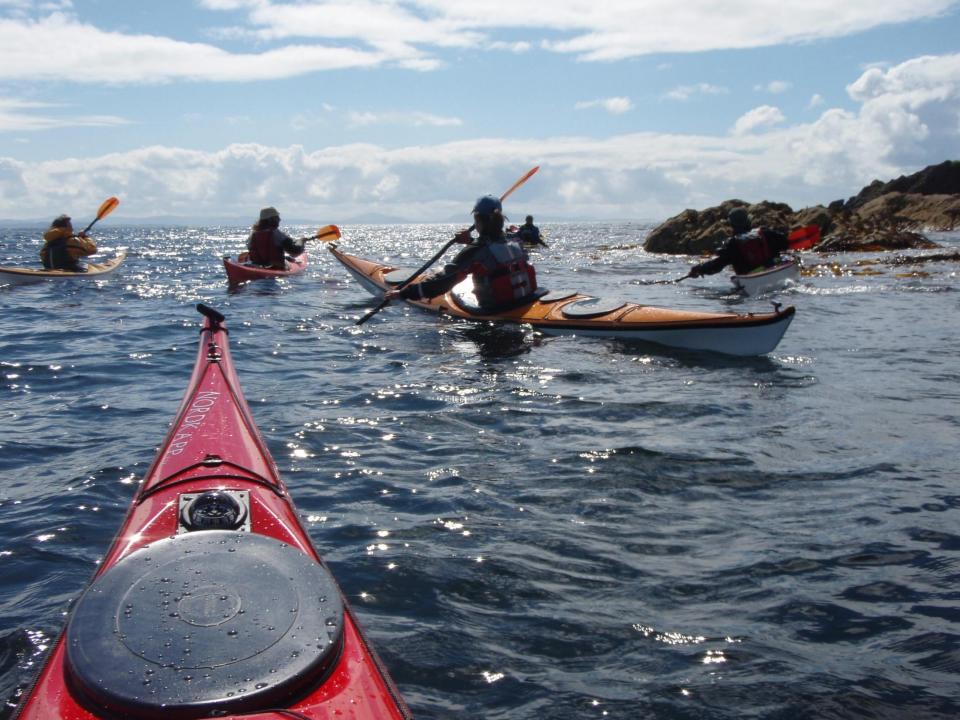

## Kayaker's rough guide Sea States 0 to 4

| Sea | state | Description    | Wave height   | Kayaker's rough guide                                              |
|-----|-------|----------------|---------------|--------------------------------------------------------------------|
|     | 0     | Calm (glassy)  | 0 m           | No waves                                                           |
|     | 1     | Calm (rippled) | 0 – 0.10 m    | Up to deck seam approximately (depending on load and kayak design) |
|     | 2     | Smooth         | 0.10 – 0.30 m | Between deck seam and armpit height (approximately)                |
|     | 3     | Slight         | 0.30 – 1.00 m | Between armpit and paddle-top height (approximately)               |
|     | 4     | Moderate       | 1.00 – 2.50 m | Kayakers with paddles up disappear in troughs                      |