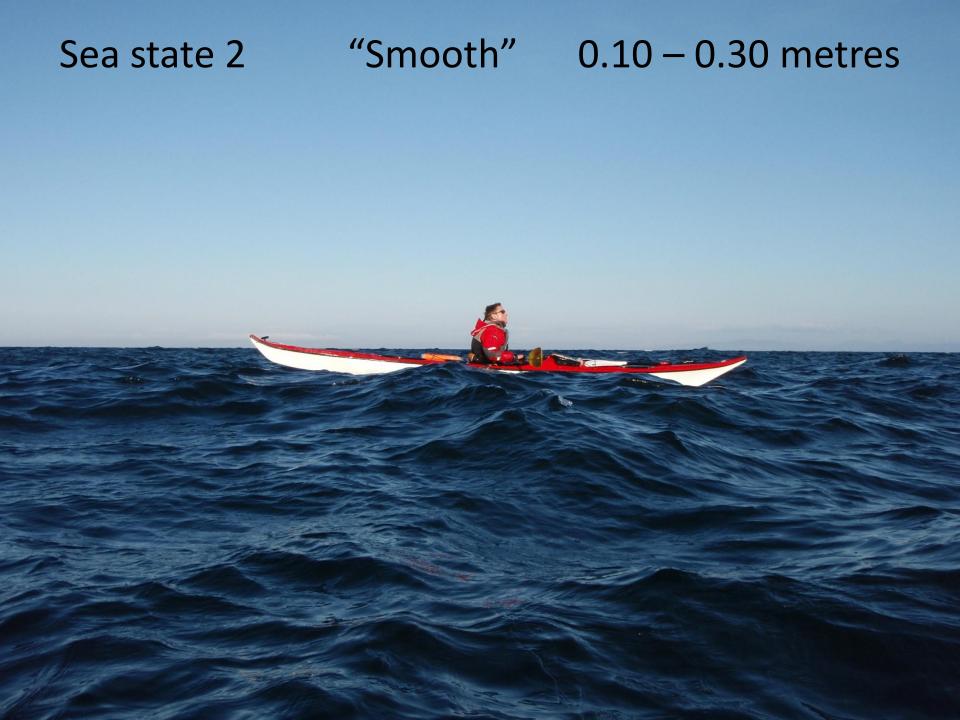

## Kayaker's rough guide Sea States 0 to 4

| Sea | state | Description    | Wave height   | Kayaker's rough guide                                              |
|-----|-------|----------------|---------------|--------------------------------------------------------------------|
|     | 0     | Calm (glassy)  | 0 m           | No waves                                                           |
|     | 1     | Calm (rippled) | 0 – 0.10 m    | Up to deck seam approximately (depending on load and kayak design) |
|     | 2     | Smooth         | 0.10 – 0.30 m | Between deck seam and armpit height (approximately)                |
|     | 3     | Slight         | 0.30 – 1.00 m | Between armpit and paddle-top height (approximately)               |
|     | 4     | Moderate       | 1.00 – 2.50 m | Kayakers with paddles up disappear in troughs                      |

"Smooth" 0.10 - 0.30 metres Sea state 2 Between deck seam and armpit height (approximately)

"Moderate" 1.00 - 2.50 metres Sea state 4

Sea state 4 "Moderate" 1.00 – 2.50 metres Kayakers with paddles up disappear in troughs